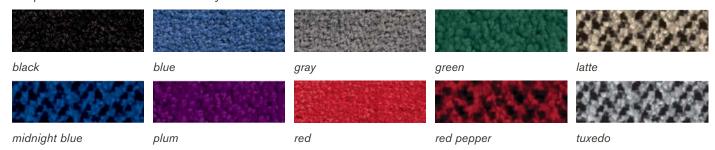

#### **EXHIBIT HALL CARPET**

The exhibit area is carpeted. Exhibitors will be permitted to install different color carpet at their expense. To enhance the appearance of your booth, rental carpet is available through Freeman. Please refer to the Carpet Brochure and Order Form located in this manual.