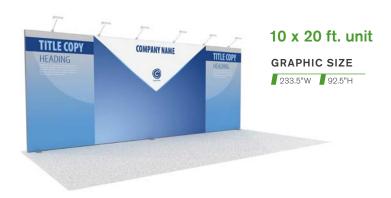

booth structure

Option 1 Multiple Use Use Forest Sustainable Certified (FSC) wood to build your booth and crates.

Get creative! Design your booth with a **small shipping footprint** to minimize carbon emissions. Freeman's eye-catching stretch-fabric booth designs pack up small (and light!) for shipping.