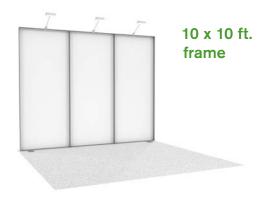

booth structure

Option 1 Multiple Use Use Forest Sustainable Certified (FSC) wood to build your booth and crates.

Get creative! Design your booth with a **small shipping footprint** to minimize carbon emissions. Freeman's eye-catching stretch-fabric booth designs pack up small (and light!) for shipping.