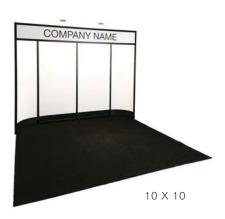

#### **BOOTH EQUIPMENT**

Each 10' x 10' booth will be set up with 8' high blue back drape and 3' high blue side dividers. Booths 300 sqft or less will receive a one-line identification sign. Booths larger than 300 sqft may receive a one-line identification sign upon request.

#### **EXHIBIT HALL CARPET**

The exhibit area is carpeted. Exhibitors will be permitted to install different color carpet at their expense. To enhance the appearance of your booth, rental carpet is available through Freeman. Please refer to the Carpet Brochure and Order Form located in this manual.