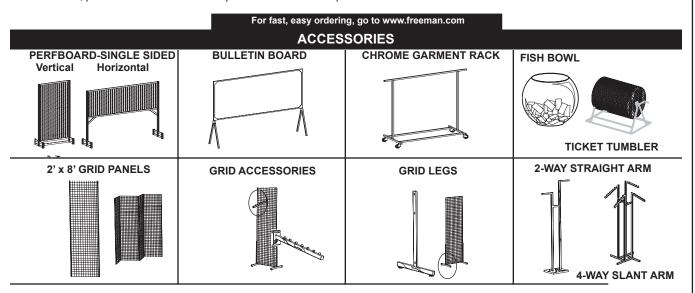

#### **BOOTH EQUIPMENT**

Each 10' x 10' booth will be set up with 8' high blue back drape and 3' high blue side dividers. Booths 300 sqft or less will receive a one-line identification sign. Booths larger than 300 sqft may receive a one-line identification sign upon request.

#### **EXHIBIT HALL CARPET**

The exhibit area is carpeted. Exhibitors will be permitted to install different color carpet at their expense. To enhance the appearance of your booth, rental carpet is available through Freeman. Please refer to the Carpet Brochure and Order Form located in this manual.