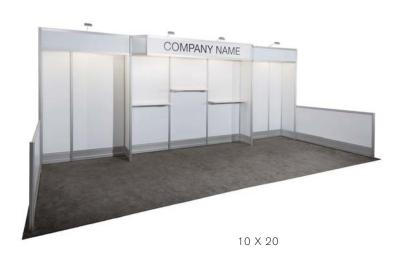

#### **BOOTH EQUIPMENT**

Each 10' x 10' booth will be set up with 8' high blue back drape and 3' high blue side dividers. Booths 300 sqft or less will receive a one-line identification sign. Booths larger than 300 sqft may receive a one-line identification sign upon request.

#### **EXHIBIT HALL CARPET**

The exhibit area is carpeted. Exhibitors will be permitted to install different color carpet at their expense. To enhance the appearance of your booth, rental carpet is available through Freeman. Please refer to the Carpet Brochure and Order Form located in this manual.