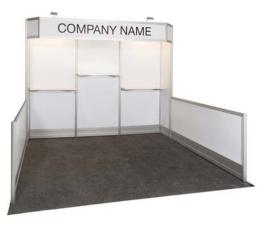

#### **BOOTH EQUIPMENT**

Each 10' x 10' booth will be set up with 8' high blue back drape and 3' high blue side dividers. Booths 300 sqft or less will receive a one-line identification sign. Booths larger than 300 sqft may receive a one-line identification sign upon request.

#### **EXHIBIT HALL CARPET**

The exhibit area is carpeted. Exhibitors will be permitted to install different color carpet at their expense. To enhance the appearance of your booth, rental carpet is available through Freeman. Please refer to the Carpet Brochure and Order Form located in this manual.