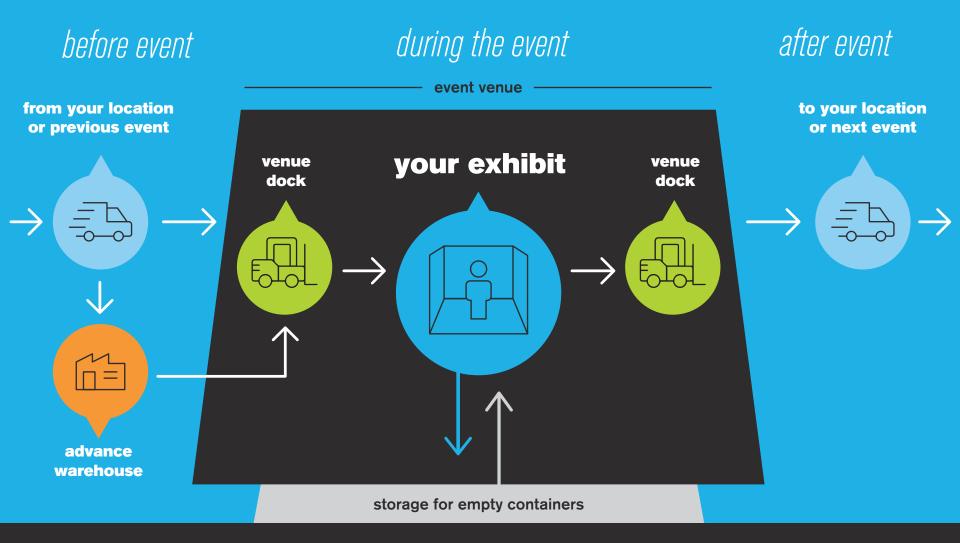

#### **SHIPPING INFORMATION**

**Warehouse Shipping Address:** 

Exhibiting Company Name / Booth #\_\_\_\_\_ ABCT 53rd ANNUAL CONVENTION, Atlanta Marriott Marquis C/O Freeman 841 Joseph E Lowery Blvd NW Atlanta, GA 30318

Freeman will accept crated, boxed or skidded material beginning Tuesday, October 22, 2019 at the above address. Material arriving after November 14, 2019 will be received at the warehouse with an additional after deadline charge. Warehouse materials are accepted at the warehouse Monday through Friday between the hours of 8:00 AM - 4:00 PM. If required, provide your carrier with this phone number: (404) 253-6494.

Please Note: Due to limited storage space and material handling services at the Hotel, all exhibitor freight should be sent to the Freeman Warehouse. If special circumstances require you to ship directly to the Hotel, please call Freeman Exhibitor Services to provide you with the ship to address, instructions, and specific receiving dates.