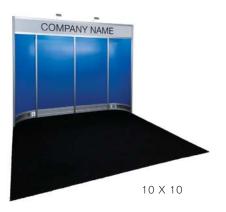

#### **BOOTH EQUIPMENT**

Each 10' x 10' booth will be set up with 8' high blue back drape and 3' high blue side dividers. Booths 300 sqft or less will receive a one-line identification sign. Booths larger than 300 sqft may receive a one-line identification sign upon request.

#### **EXHIBIT HALL CARPET**

The exhibit area is carpeted. Exhibitors will be permitted to install different color carpet at their expense. To enhance the appearance of your booth, rental carpet is available through Freeman. Please refer to the Carpet Brochure and Order Form located in this manual.