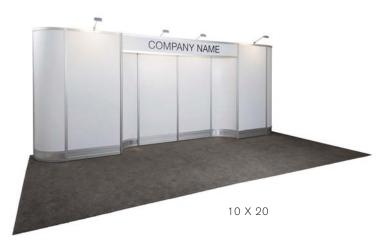

#### **BOOTH EQUIPMENT**

Each 10' x 10' booth will be set up with 8' high blue back drape and 3' high blue side dividers. Booths 300 sqft or less will receive a one-line identification sign. Booths larger than 300 sqft may receive a one-line identification sign upon request.

#### **EXHIBIT HALL CARPET**

The exhibit area is carpeted. Exhibitors will be permitted to install different color carpet at their expense. To enhance the appearance of your booth, rental carpet is available through Freeman. Please refer to the Carpet Brochure and Order Form located in this manual.