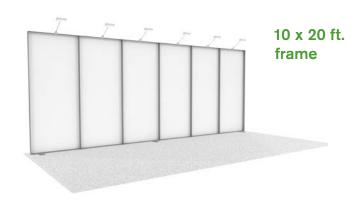

booth structure

Option 1 Multiple Use Use Forest Sustainable Certified (FSC) wood to build your booth and crates.

Get creative! Design your booth with a **small shipping footprint** to minimize carbon emissions. Freeman's eye-catching stretch-fabric booth designs pack up small (and light!) for shipping.