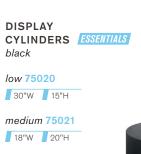

PLACE ONE ON EACH PIECE SHIPPED TO ENSURE PROPER DELIVERY.
IF MORE LABELS ARE NEEDED, COPIES ARE ACCEPTABLE.

# FIRST-CLASS FURNISHINGS

Our wide selection of superior custom furniture pieces will suit any budget and design. With outstanding quality control standards and in-house maintenance, plus all-inclusive prices and warehouse locations across the country, you get exactly what you're looking for to make your show a success. Renting furniture from Freeman minimizes your shipping footprint.









# LIMERICK® CHAIR BY HERMAN MILLER ESSENTIALS

gray 210108

18"W 17.75"L 33"H

Limerick chair is a made of 100% recycled content eliminating waste at the end of the life cycle. It is also GREENGUARD certified.

LIMERICK® STOOL BY HERMAN MILLER ESSENTIALS

gray 210109

18"W 17.75"L 44"H









ORION COMPUTER KIOSK ESSENTIALS black 75079

28"L 28"D 40.5"H

Computer not included.



#### **Soho Series**

high 75022
24"W 36"H

Available in rectangular sizes.



BLACK-TOP CAFÉ ESSENTIALS 72069

24" Round 30"H

72067

36" Round 30"H

BLACK-TOP
MINI ESSENTIALS

72066

when open

18" Round 18"H



BLACK-TOP BISTRO ESSENTIALS

72070

24" Round 42"H

72068

36" Round 42"H





**BUTCHER BLOCK-TOP** 

CAFÉ ESSENTIALS

72063

30" Round 30"H

72064

36" Round 30"H





BUTCHER BLOCK-TOP BISTRO ESSENTIALS

700460

720163

30" Round 42"H

720164

36" Round 42"H

BRUSHED ALUMINUM EASEL ESSENTIALS 220134 26" W 62"H



CORRUGATED
WASTEBASKET
ESSENTIALS
220106



#### FURNISHINGS

#### DRAPED OR UNDRAPED TABLES & COUNTERS



#### **ESSENTIALS**

| TABLES                    |        |        |